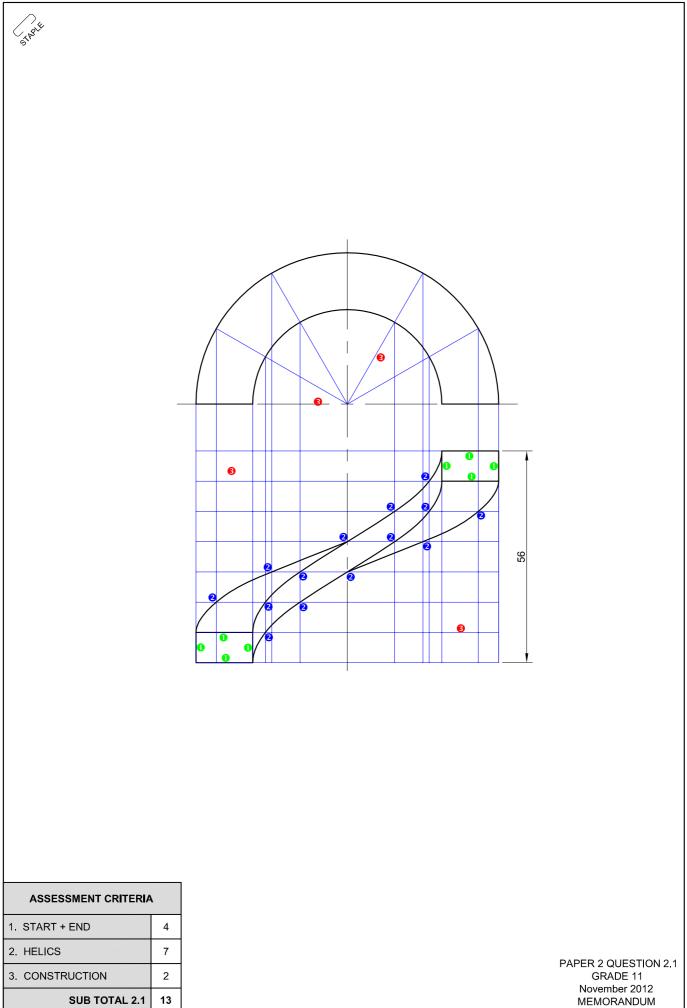

---------------|----|--|--|--|
| 1         | Draw the arrows for the cutting plane located on the front view and label it A-A.                             | 2  |  |  |  |
| 2         | Complete, with <b>drawing instruments,</b> the sectional right view on cutting plane A-A of the nut assembly. | 4  |  |  |  |
| 3         | Neatly complete the dimension A.                                                                              | 2  |  |  |  |
| 4         | In the box below (ANSWER 4), draw, in neat <b>freehand</b> , the symbol for the projection system used.       | 4  |  |  |  |
|           | TOTAL                                                                                                         | 12 |  |  |  |



ANSWER 4



PAPER 2 QUESTION 1 GRADE 11 November 2012 MEMORANDUM



Copyright reservedd

Please turn over



Copyright reservedd

Please turn over



STAPLE

DBE/November 2012

| CRITERIA       | VIEW           | 6        | ~       | $5\frac{1}{2}$ | œ        | 1 <u>-</u> 1 | 2          | <del>.</del>    | 9           | 37        |            | ~         | 5          | 9         | 43    |
|----------------|----------------|----------|---------|----------------|----------|--------------|------------|-----------------|-------------|-----------|------------|-----------|------------|-----------|-------|
| ASSESSMENT CRI | SECTIONAL LEFT | 1. SHAFT | 2. BUSH | 3. BASE        | 4. LEVER | 5. WASHER    | 6. M16 NUT | 7. CENTRE LINES | 8. HATCHING | SUB TOTAL | FRONT VIEW | 1. WASHER | 2. M16 NUT | SUB TOTAL | TOTAL |





PAPER 2 QUESTION 4 GRADE 11 November 20