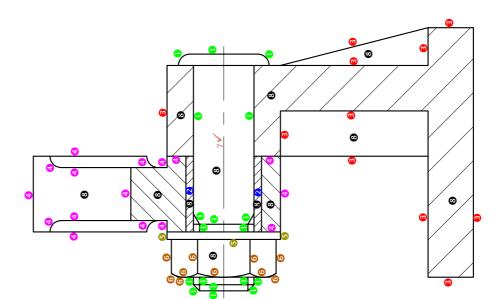

| CRITERIA       | VIEW           | 6        | ~       | $5\frac{1}{2}$ | œ        | 1 <u>-</u> 1 | 2          | <del>.</del>    | 9           | 37        |            | ~         | 5          | 9         | 43    |
|----------------|----------------|----------|---------|----------------|----------|--------------|------------|-----------------|-------------|-----------|------------|-----------|------------|-----------|-------|
| ASSESSMENT CRI | SECTIONAL LEFT | 1. SHAFT | 2. BUSH | 3. BASE        | 4. LEVER | 5. WASHER    | 6. M16 NUT | 7. CENTRE LINES | 8. HATCHING | SUB TOTAL | FRONT VIEW | 1. WASHER | 2. M16 NUT | SUB TOTAL | TOTAL |

PAPER 2 QUESTION 4 GRADE 11 November 2012 MEMORANDUM