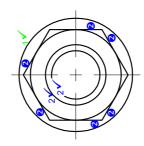

### NOVEMBER 2012

STAPLE

| QUESTIONS |                                                                                                               |    |  |  |  |
|-----------|---------------------------------------------------------------------------------------------------------------|----|--|--|--|
| 1         | Draw the arrows for the cutting plane located on the front view and label it A-A.                             | 2  |  |  |  |
| 2         | Complete, with <b>drawing instruments,</b> the sectional right view on cutting plane A-A of the nut assembly. | 4  |  |  |  |
| 3         | Neatly complete the dimension A.                                                                              | 2  |  |  |  |
| 4         | In the box below (ANSWER 4), draw, in neat <b>freehand</b> , the symbol for the projection system used.       | 4  |  |  |  |
|           | TOTAL                                                                                                         | 12 |  |  |  |