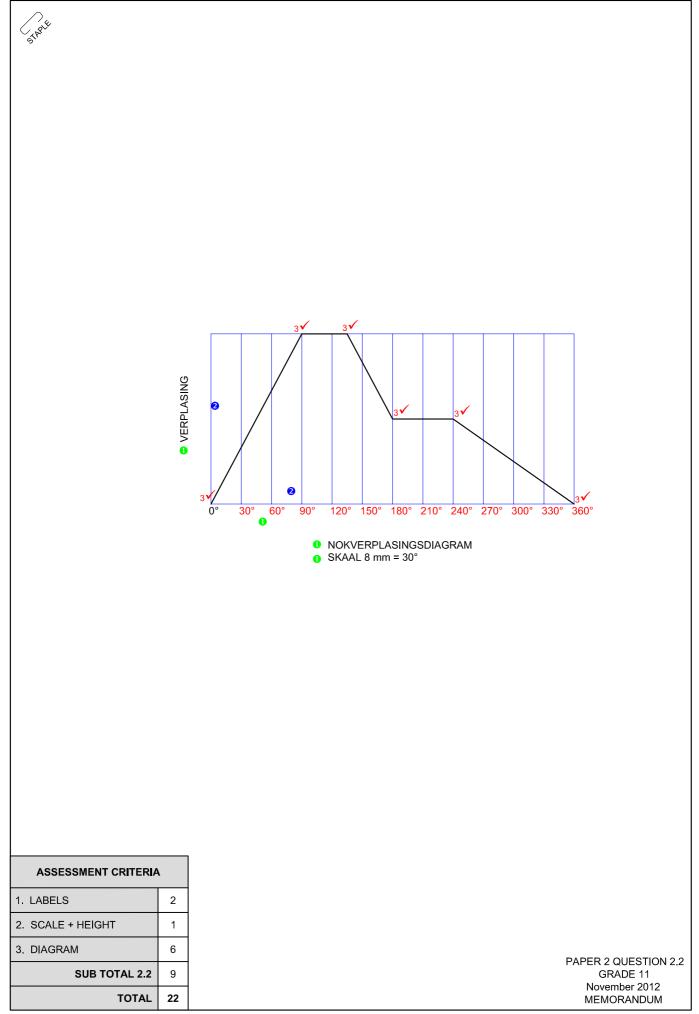

| Draw the arrows for the cutting plane located on the front view and label it A-A.                             | 2  |  |  |  |
| 2         | Complete, with <b>drawing instruments,</b> the sectional right view on cutting plane A-A of the nut assembly. | 4  |  |  |  |
| 3         | Neatly complete the dimension A.                                                                              | 2  |  |  |  |
| 4         | In the box below (ANSWER 4), draw, in neat <b>freehand</b> , the symbol for the projection system used.       | 4  |  |  |  |
|           | TOTAL                                                                                                         | 12 |  |  |  |



ANSWER 4



PAPER 2 QUESTION 1 GRADE 11 November 2012 MEMORANDUM



Copyright reservedd

Please turn over



Copyright reservedd

Please turn over



STAPLE

DBE/November 2012

| CRITERIA       | VIEW           | 6        | ~       | $5\frac{1}{2}$ | œ        | 1 <u>-</u> 1 | 2          | <del>.</del>    | 9           | 37        |            | ~         | 5          | 9         | 43    |
|----------------|----------------|----------|---------|----------------|----------|--------------|------------|-----------------|-------------|-----------|------------|-----------|------------|-----------|-------|
| ASSESSMENT CRI | SECTIONAL LEFT | 1. SHAFT | 2. BUSH | 3. BASE        | 4. LEVER | 5. WASHER    | 6. M16 NUT | 7. CENTRE LINES | 8. HATCHING | SUB TOTAL | FRONT VIEW | 1. WASHER | 2. M16 NUT | SUB TOTAL | TOTAL |





PAPER 2 QUESTION 4 GRADE 11 November 2012 MEMORANDUM